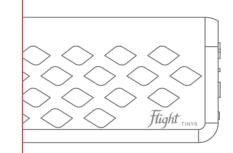

WER OUTPUT          | RMS 6W(3W X 2)                               |
|-----------------------|----------------------------------------------|
| VOLUME CONTROL        | Buttons for VOL + and VOL -                  |
| INPUT                 | Connection for 6.3mm (1/4") instrument cable |
| BLUETOOTH             | 5.0                                          |
| BATTERY               | Lithium-ion 3.7V 1200mAh                     |
| CHARGE CURRENT        | 5V 500mA                                     |
| CHARGE TIME           | 2~3 HOURS                                    |
| OPERATING TIME        | 4~5 HOURS                                    |
| SPEAKER               | 1.5" 4Ω × 2                                  |
| DIMENSION (L X H X D) | 212 X 65 X 38mm                              |





TINY6
PORTABLE UKULELE AMPLIFIER
OWNER'S MANUAL

flightmusic.com @flightukulele #flightukulele

## **BLUETOOTH FUNCTION**

## TINY 6 PORTABLE UKULELE AMPLIFIER





## SETUP METHOD OF SMART PHONE PAIRING:

- \* Turn on TINY6
- \* Enter pairing mode and pair to "Flight TINY6" on phone.

After initally pairing amplifier, it will remain paired with your phone, unless you "forget" the the amplifier on your device.





- POWER: Turn the unit on or off. There is a built-in switch status indicator.

  POWER (BAT): LED display shows red when power is under 30%, green when 100%.
- 2 BLUETOOTH: Turn Bluetooth on or off.
- 3 VOL : Reduce volume
- VOL + : Increase the volume
- 5 INPUT JACK: Connection for 6.3mm (1/4") instrument cable
- 6 CHARGE PORT: USB port to charge battery (Red: charging, Gr