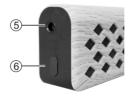

- POWER: Turn the unit on or off. There is a built-in switch status indicator.

  POWER (BAT): LED display shows red when power is under 30%, green when 100%.
- 2 BLUETOOTH: Turn Bluetooth on or off.
- 3 VOL : Reduce volume
- VOL + : Increase the volume
- 5 INPUT JACK: Connection for 6.3mm (1/4") instrument cable
- 6 CHARGE PORT: USB port to charge battery (Red: charging, Green: charged)