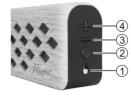

- POWER: Turn the unit on or off. There is a built-in switch status indicator.

  POWER (BAT): LED display shows red when power is under 30%, green when 100%.
- 2 BLUETOOTH: Turn Bluetooth on or off.
- 3 VOL : Reduce volume
- VOL + : Increase the volume
- 5 INPUT JACK: Connection for 6.3mm (1/4") instrument cable
- 6 CHARGE PORT: USB port to charge battery (Red: charging, Green: charged)