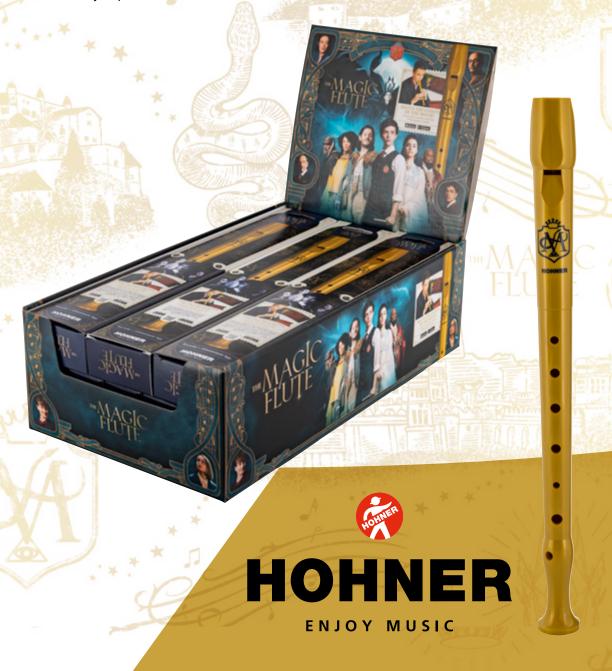

### THE OFFICIAL INSTRUMENT BUNDLE FOR THE MOVIE, CONSISTING OF A HOHNER RECORDER AND THE GAME APP FROM CLASSPLASH

In the new fantasy movie **The Magic Flute** by producer Roland Emmerich and director Florian Sigl, 17-year-old Tim Walker (Jack Wolfe) comes from London to the Austrian Alps to attend the legendary Mozart boarding school to begin his singing studies. Not only does he have to fight for his place among his equally ambitious fellow students, but one night he discovers a centuries-old secret portal that catapults him into the fantastic world of Mozart's Magic Flute.

With the official instrument bundle consisting of a golden recorder and the games app from Classplash, HOHNER combines the excitement and magic of the film with the fun of a games app and the joy of learning the recorder. With **The Magic Flute** app, a game developed by music educators, kids and teens can immerse themselves in the story of the movie while playing and learn a real instrument: the recorder!

#### **RECORDER FEATURES:**

- Gold colored recorder with The Magic Flute logo
- C-soprano flute with German fingering
- Reliable, sturdy and impact resistant plastic recorder
- Solid sound quality
- Easy to clean one-piece construction, hygienic to clean
- Includes wiper rod with cleaning sponge and a reusable plastic case
- Plastic pouch, sticker set and download voucher for the app