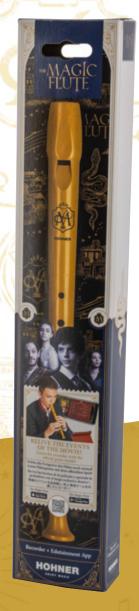

#### **RECORDER FEATURES:**

- Gold colored recorder with The Magic Flute logo
- C-soprano flute with German fingering
- Reliable, sturdy and impact resistant plastic recorder
- Solid sound quality
- Easy to clean one-piece construction, hygienic to clean
- Includes wiper rod with cleaning sponge and a reusable plastic case
- Plastic pouch, sticker set and download voucher for the app