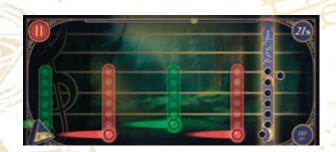

#### **FEATURES DER APP:**

- Official app for the film, available for iOS and Android
- Replay the story of the movie as Prince Tamino, with all the characters from the movie
- All songs from the film to play along with
- Innovative method for learning finger position
- Step-by-step lessons
- Motivation through point system
- Sound recognition via microphone in real time
- System requirements: iOS ≥15, Android ≥12