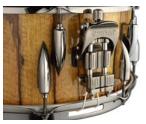

Moreover, this newest iteration in the One of a Kind series also introduces previously unseen features. For the first time SONOR uses mounting hardware from the Vintage Series on a One of a Kind Snare Drum. Additionally, these parts are ruthenium plated, which has been unprecedented before.

## **Features:**

- 13"x6.5"
- 9-ply, 6mm Medium Maple Shell
- 45° Bearing Edges
- Black Limba inner and outer veneer finished in a clear high-gloss lacquer
- Staggered Teardrop Lugs with Tune Safe
- 8-Hole Superprofil hoops
- Dual Glide Snare Throw-Off
- All ruthenium plated mounting hardware
- 18-straned steel snare wires
- Certificate of Authenticity
- Incl. branded hardcase made by Hardcase UK