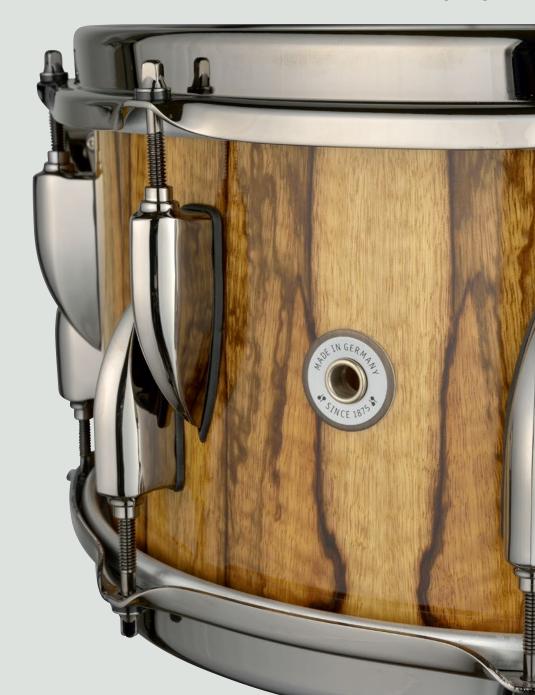

## **Exclusive masterpieces, handcrafted artistry.**

Every One of a Kind drum is a hand-built masterpiece, crafted by the experienced artisans at the SONOR factory in Germany. This year SONOR has chosen a regular 13"x6.5" medium maple shell with 45° bearing edges as the base for its One of a Kind Snare Drum. The shell is veneered with precious and very beautiful Black Limba on the most inner and outer ply. A very limited supply of the veneer only allows for an exclusive production of 80 Snare Drums. As always, the outer veneer is finished in a high-gloss lacquer to accentuate the individuality and naturally grown elegance of the wood.

## **Features:**

- 13"x6.5"
- 9-ply, 6mm Medium Maple Shell
- 45° Bearing Edges
- Black Limba inner and outer veneer finished in a clear high-gloss lacquer
- Staggered Teardrop Lugs with Tune Safe
- 8-Hole Superprofil hoops
- Dual Glide Snare Throw-Off
- All ruthenium plated mounting hardware
- 18-straned steel snare wires
- Certificate of Authenticity
- Incl. branded hardcase made by Hardcase UK