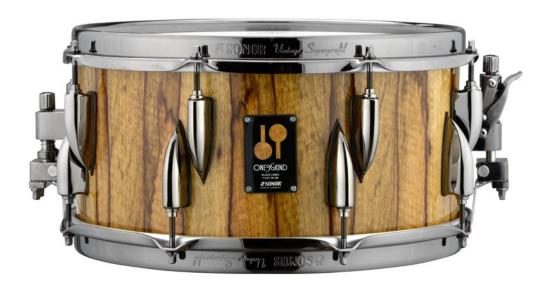

## **Exclusive masterpieces, handcrafted artistry.**

Every One of a Kind drum is a hand-built masterpiece, crafted by the experienced artisans at the SONOR factory in Germany. This year SONOR has chosen a regular 13"x6.5" medium maple shell with 45° bearing edges as the base for its One of a Kind Snare Drum. The shell is veneered with precious and very beautiful Black Limba on the most inner and outer ply. A very limited supply of the veneer only allows for an exclusive production of 80 Snare Drums. As always, the outer veneer is finished in a high-gloss lacquer to accentuate the individuality and naturally grown elegance of the wood.

Moreover, this newest iteration in the One of a Kind series also introduces previously unseen features. For the first time SONOR uses mounting hardware from the Vintage Series on a One of a Kind Snare Drum. Additionally, these parts are ruthenium plated, which has been unprecedented before.

## **Features:**

- 13"x6.5"
- 9-ply, 6mm Medium Maple Shell
- 45° Bearing Edges
- Black Limba inner and outer veneer finished in a clear high-gloss lacquer
- Staggered Teardrop Lugs with Tune Safe
- 8-Hole Superprofil hoops
- Dual Glide Snare Throw-Off
- All ruthenium plated mounting hardware
- 18-straned steel snare wires
- Certificate of Authenticity
- Incl. branded hardcase made by Hardcase UK