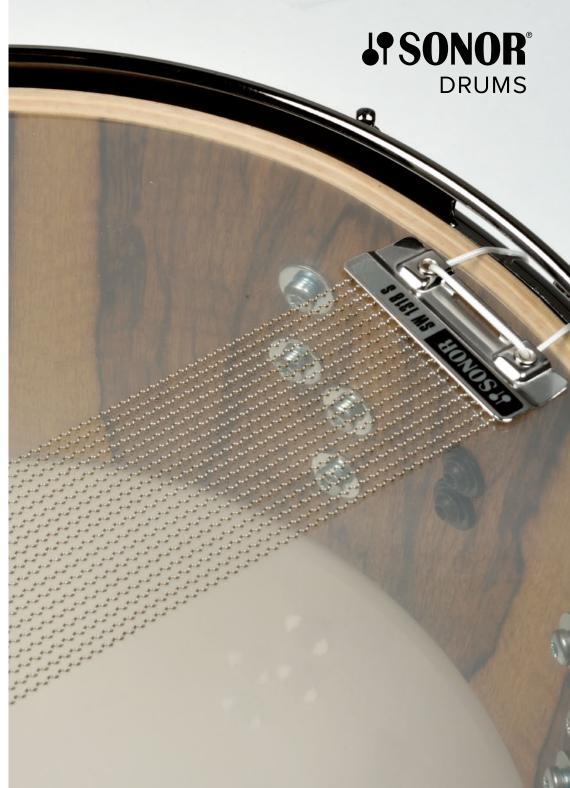

## **Features:**

- 13"x6.5"
- 9-ply, 6mm Medium Maple Shell
- 45° Bearing Edges
- Black Limba inner and outer veneer finished in a clear high-gloss lacquer
- Staggered Teardrop Lugs with Tune Safe
- 8-Hole Superprofil hoops
- Dual Glide Snare Throw-Off
- All ruthenium plated mounting hardware
- 18-straned steel snare wires
- Certificate of Authenticity
- Incl. branded hardcase made by Hardcase UK