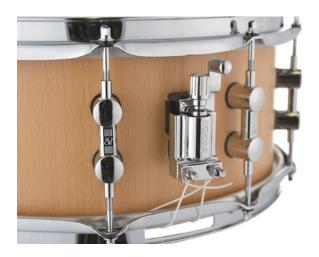

## **Features:**

- Heavy Beech Shell
- Optimum Shell Measurements (OSM)
- Lugs with TuneSafe
- 2.3mm Steel Power Hoops
- SONOR Standard Snare Throw-Off
- Standard Snare Wires
- Remo USA Heads

**OSM** 

### **Features:**

- 12-ply, 8mm Heavy Beech Shell
- Natural Beech Semi-Gloss Finish
- SONOR's typical undersized Shell Construction (OSM)
- Cross-Laminated Tension Free (CLTF) Shell
- 8 SONOR Double Lugs with TuneSafe
- 10 SONOR Double Lugs with TuneSafe
- 2.3mm Steel Power Hoops
- SONOR Standard Snare Throw-Off
- Standard Snare Wires
- Remo USA Heads
- Made in Germany