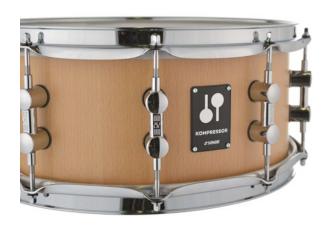

## **Features:**

- Heavy Beech Shell
- Optimum Shell Measurements (OSM)
- Lugs with TuneSafe
- 2.3mm Steel Power Hoops
- SONOR Standard Snare Throw-Off
- Standard Snare Wires
- Remo USA Heads

**OSM** 

These Made in Germany instruments project with a full and articulate sound, characteristic for SONOR drums. Their heavy beech shell is made using our proprietary Cross-Laminated Tension Free (CLTF) process and Optimum Shell Measurements (OSM). The slightly undersized diameter allows for perfect contact between the shell and the drumhead in all tunings. At the same time, TuneSafe lugs and Remo USA drumheads guarantee maximum tuning stability and a great sound right out of the box.

### **Features:**

- 12-ply, 8mm Heavy Beech Shell
- Natural Beech Semi-Gloss Finish
- SONOR's typical undersized Shell Construction (OSM)
- Cross-Laminated Tension Free (CLTF) Shell
- 8 SONOR Double Lugs with TuneSafe
- 10 SONOR Double Lugs with TuneSafe
- 2.3mm Steel Power Hoops
- SONOR Standard Snare Throw-Off
- Standard Snare Wires
- Remo USA Heads
- Made in Germany