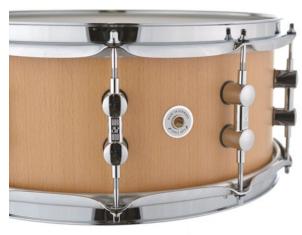

## **Features:**

- Heavy Beech Shell
- Optimum Shell Measurements (OSM)
- Lugs with TuneSafe
- 2.3mm Steel Power Hoops
- SONOR Standard Snare Throw-Off
- Standard Snare Wires
- Remo USA Heads

**OSM** 

These Made in Germany instruments project with a full and articulate sound, characteristic for SONOR drums. Their heavy beech shell is made using our proprietary Cross-Laminated Tension Free (CLTF) process and Optimum Shell Measurements (OSM). The slightly undersized diameter allows for perfect contact between the shell and the drumhead in all tunings. At the same time, TuneSafe lugs and Remo USA drumheads guarantee maximum tuning stability and a great sound right out of the box.

### **Features:**

- 12-ply, 8mm Heavy Beech Shell
- Natural Beech Semi-Gloss Finish
- SONOR's typical undersized Shell Construction (OSM)
- Cross-Laminated Tension Free (CLTF) Shell
- 8 SONOR Double Lugs with TuneSafe
- 10 SONOR Double Lugs with TuneSafe
- 2.3mm Steel Power Hoops
- SONOR Standard Snare Throw-Off
- Standard Snare Wires
- Remo USA Heads
- Made in Germany