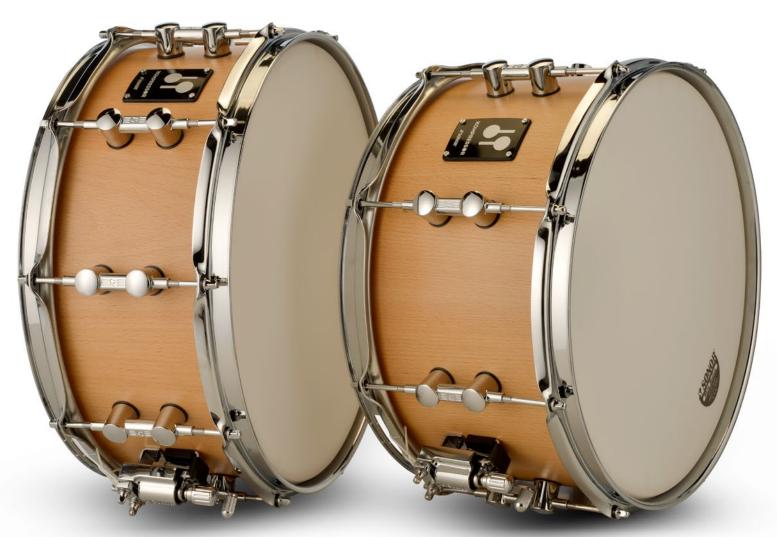

#### **KS 1307 SDW #NAB**

Kompressor Snare Drum, 13"x07", Beech, Power Hoops, Natural Beech Semi-Gloss

| Item Number                   | 11171001           |
|-------------------------------|--------------------|
| EAN                           | 4044661742752      |
| UPC                           | 829193743354       |
| Gross Weight                  | 4,5 kg             |
| Net Weight                    | 3,5 kg             |
| Product Dimensions<br>(DxH)   | 13" x 07"          |
| Packing Dimensions<br>(LxWxH) | 49cm x 49cm x 27cm |
|                               |                    |

#### **KS 1406 SDW #NAB**

Kompressor Snare Drum, 14"x06", Beech, Power Hoops, Natural Beech Semi-Gloss

| ltem Number                   | 11171101           |
|-------------------------------|--------------------|
| EAN                           | 4044661742769      |
| UPC                           | 829193743361       |
| Gross Weight                  | 4,0 kg             |
| Net Weight                    | 3,0 kg             |
| Product Dimensions<br>(DxH)   | 14" x 06"          |
| Packing Dimensions<br>(LxWxH) | 49cm x 49cm x 27cm |

### **Features:**

- 12-ply, 8mm Heavy Beech Shell
- Natural Beech Semi-Gloss Finish
- SONOR's typical undersized Shell Construction (OSM)
- Cross-Laminated Tension Free (CLTF) Shell
- 8 SONOR Double Lugs with TuneSafe
- 10 SONOR Double Lugs with TuneSafe
- 2.3mm Steel Power Hoops
- SONOR Standard Snare Throw-Off
- Standard Snare Wires
- Remo USA Heads
- Made in Germany