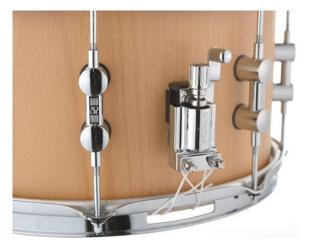

## **Features:**

- Heavy Beech Shell
- Optimum Shell Measurements (OSM)
- Lugs with TuneSafe
- 2.3mm Steel Power Hoops
- SONOR Standard Snare Throw-Off
- Standard Snare Wires
- Remo USA Heads

**OSM** 

### **Features:**

- 12-ply, 8mm Heavy Beech Shell
- Natural Beech Semi-Gloss Finish
- SONOR's typical undersized Shell Construction (OSM)
- Cross-Laminated Tension Free (CLTF) Shell
- 8 SONOR Double Lugs with TuneSafe
- 10 SONOR Double Lugs with TuneSafe
- 2.3mm Steel Power Hoops
- SONOR Standard Snare Throw-Off
- Standard Snare Wires
- Remo USA Heads
- Made in Germany