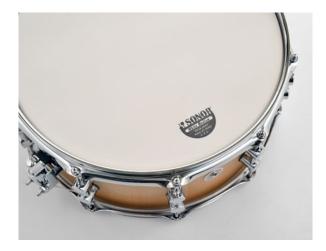

## **Features:**

- Heavy Beech Shell
- Optimum Shell Measurements (OSM)
- Lugs with TuneSafe
- 2.3mm Steel Power Hoops
- SONOR Standard Snare Throw-Off
- Standard Snare Wires
- Remo USA Heads

**OSM** 

These Made in Germany instruments project with a full and articulate sound, characteristic for SONOR drums. Their heavy beech shell is made using our proprietary Cross-Laminated Tension Free (CLTF) process and Optimum Shell Measurements (OSM). The slightly undersized diameter allows for perfect contact between the shell and the drumhead in all tunings. At the same time, TuneSafe lugs and Remo USA drumheads guarantee maximum tuning stability and a great sound right out of the box.

### **Features:**

- 12-ply, 8mm Heavy Beech Shell
- Natural Beech Semi-Gloss Finish
- SONOR's typical undersized Shell Construction (OSM)
- Cross-Laminated Tension Free (CLTF) Shell
- 8 SONOR Double Lugs with TuneSafe
- 10 SONOR Double Lugs with TuneSafe
- 2.3mm Steel Power Hoops
- SONOR Standard Snare Throw-Off
- Standard Snare Wires
- Remo USA Heads
- Made in Germany