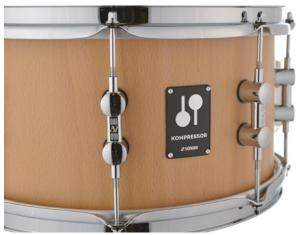

These Made in Germany instruments project with a full and articulate sound, characteristic for SONOR drums. Their heavy beech shell is made using our proprietary Cross-Laminated Tension Free (CLTF) process and Optimum Shell Measurements (OSM). The slightly undersized diameter allows for perfect contact between the shell and the drumhead in all tunings. At the same time, TuneSafe lugs and Remo USA drumheads guarantee maximum tuning stability and a great sound right out of the box.

### **Features:**

- 12-ply, 8mm Heavy Beech Shell
- Natural Beech Semi-Gloss Finish
- SONOR's typical undersized Shell Construction (OSM)
- Cross-Laminated Tension Free (CLTF) Shell
- 8 SONOR Double Lugs with TuneSafe
- 10 SONOR Double Lugs with TuneSafe
- 2.3mm Steel Power Hoops
- SONOR Standard Snare Throw-Off
- Standard Snare Wires
- Remo USA Heads
- Made in Germany