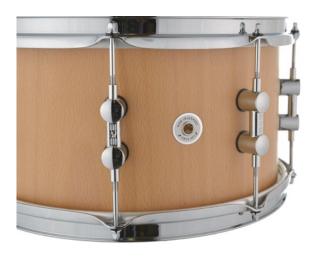

## **Features:**

- Heavy Beech Shell
- Optimum Shell Measurements (OSM)
- Lugs with TuneSafe
- 2.3mm Steel Power Hoops
- SONOR Standard Snare Throw-Off
- Standard Snare Wires
- Remo USA Heads

**OSM** 

These Made in Germany instruments project with a full and articulate sound, characteristic for SONOR drums. Their heavy beech shell is made using our proprietary Cross-Laminated Tension Free (CLTF) process and Optimum Shell Measurements (OSM). The slightly undersized diameter allows for perfect contact between the shell and the drumhead in all tunings. At the same time, TuneSafe lugs and Remo USA drumheads guarantee maximum tuning stability and a great sound right out of the box.

### **Features:**

- 12-ply, 8mm Heavy Beech Shell
- Natural Beech Semi-Gloss Finish
- SONOR's typical undersized Shell Construction (OSM)
- Cross-Laminated Tension Free (CLTF) Shell
- 8 SONOR Double Lugs with TuneSafe
- 10 SONOR Double Lugs with TuneSafe
- 2.3mm Steel Power Hoops
- SONOR Standard Snare Throw-Off
- Standard Snare Wires
- Remo USA Heads
- Made in Germany