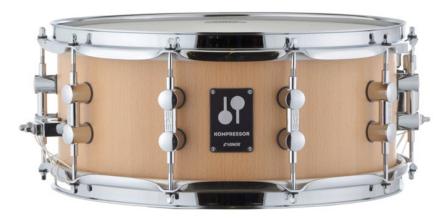

These Made in Germany instruments project with a full and articulate sound, characteristic for SONOR drums. Their heavy beech shell is made using our proprietary Cross-Laminated Tension Free (CLTF) process and Optimum Shell Measurements (OSM). The slightly undersized diameter allows for perfect contact between the shell and the drumhead in all tunings. At the same time, TuneSafe lugs and Remo USA drumheads guarantee maximum tuning stability and a great sound right out of the box.

### **Features:**

- 12-ply, 8mm Heavy Beech Shell
- Natural Beech Semi-Gloss Finish
- SONOR's typical undersized Shell Construction (OSM)
- Cross-Laminated Tension Free (CLTF) Shell
- 8 SONOR Double Lugs with TuneSafe
- 10 SONOR Double Lugs with TuneSafe
- 2.3mm Steel Power Hoops
- SONOR Standard Snare Throw-Off
- Standard Snare Wires
- Remo USA Heads
- Made in Germany