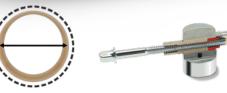

## **Features:**

- Heavy Beech Shell
- Optimum Shell Measurements (OSM)
- Lugs with TuneSafe
- 2.3mm Steel Power Hoops
- SONOR Standard Snare Throw-Off
- Standard Snare Wires
- Remo USA Heads

**OSM** 

These Made in Germany instruments project with a full and articulate sound, characteristic for SONOR drums. Their heavy beech shell is made using our proprietary Cross-Laminated Tension Free (CLTF) process and Optimum Shell Measurements (OSM). The slightly undersized diameter allows for perfect contact between the shell and the drumhead in all tunings. At the same time, TuneSafe lugs and Remo USA drumheads guarantee maximum tuning stability and a great sound right out of the box.