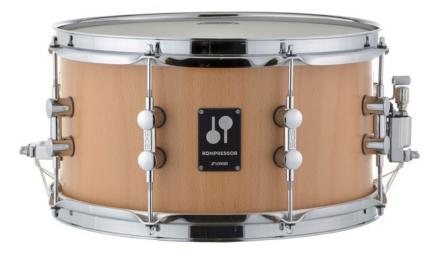

These Made in Germany instruments project with a full and articulate sound, characteristic for SONOR drums. Their heavy beech shell is made using our proprietary Cross-Laminated Tension Free (CLTF) process and Optimum Shell Measurements (OSM). The slightly undersized diameter allows for perfect contact between the shell and the drumhead in all tunings. At the same time, TuneSafe lugs and Remo USA drumheads guarantee maximum tuning stability and a great sound right out of the box.

### **Features:**

- 12-ply, 8mm Heavy Beech Shell
- Natural Beech Semi-Gloss Finish
- SONOR's typical undersized Shell Construction (OSM)
- Cross-Laminated Tension Free (CLTF) Shell
- 8 SONOR Double Lugs with TuneSafe
- 10 SONOR Double Lugs with TuneSafe
- 2.3mm Steel Power Hoops
- SONOR Standard Snare Throw-Off
- Standard Snare Wires
- Remo USA Heads
- Made in Germany